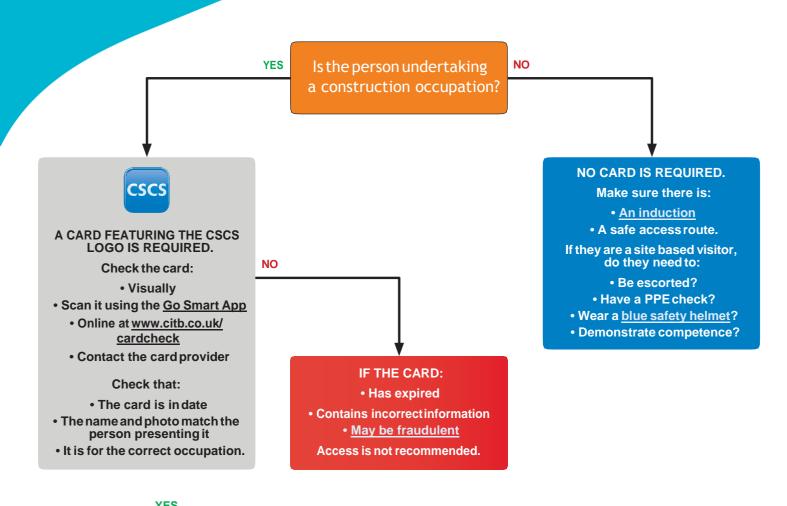

### **Application**

The CLC decision and card schemes carrying the CSCS logo both relate to construction occupations only. It is recognised that due to the diverse nature of construction projects, there are occasions where a person may need to access site to perform a non-construction occupation or activity e.g. delivery of materials to site, catering staff, security guards, visitors etc. and it is not expected that these individuals will carry a CSCS card. They may however still need to provide evidence that they can carry out their task safely. They may also require a separate risk assessment and additional supervision.

### **Additional Training**

In addition to a card carrying the CSCS logo individuals may need to have undertaken supplementary training to operate specific machinery, plant, or tools or to carry out certain activities. E.g. a steelwork erector would hold a steel erector card issued by CSCS and if required to use a MEWP would also hold an IPAF or other relevant card to cover this training.

#### What is a construction occupation?

For the purpose of the Build UK Training Standard, a construction occupation is defined as one for which a <u>CSCS card</u>, or a card featuring the <u>CSCS logo</u> can be obtained. Occupations including delivery drivers and security staff are not construction occupations and no card is required to access site.

#### Should work experience participants hold a card featuring the CSCS logo?

No. Only those on site who will be carrying out a construction occupation need to hold a card featuring the CSCS logo. Work experience participants should accompany a skilled operative holding the relevant CSCS logo'd card. Site managers should follow the recommendations for non-construction occupations on the Site Access Flowchart and ensure a risk assessment has been carried out. Further information on managing work experience is available in the Build UK Work Experience Guide.

### Should international employees hold a card featuring the CSCS logo?

There will be occasions where international visitors are required on site to oversee works and it may not be practical for them to hold a card featuring the CSCS logo. This will have been pre-agreed by the Principal Contractor and site management should refer to the risk assessment developed for this situation. International operatives who attend UK sites regularly and hold international qualifications can apply to <a href="UK Naric">UK Naric</a> to check whether the qualification maps to a UK equivalent. If the qualification maps, the operative will be able to apply for a CSCS card by following the process on the CSCS website.